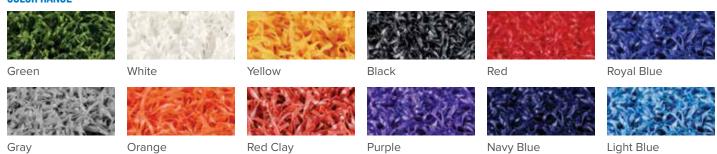

|
| Primary Backing                        | 7.5 oz./yd. <sup>2</sup>  | K29 stabilized multi-layered woven polypropylene |
| Secondary Backing                      | 16.0 oz./yd. <sup>2</sup> | DuraLock PU                                      |
| Total Weight*                          | 63.5 oz./yd. <sup>2</sup> |                                                  |
| Tufted Roll Width*  Infill Recommended | 15 ft.                    |                                                  |
| Infill Recommended                     | -                         | n/a                                              |

\*Manufacturing specifications are subject to a variance of +/- 5% for Face Weights and +/- 0.125 in. for Pile Heights.

## **COLOR RANGE**



## ADDITIONAL INFORMATION

This product was designed and engineered for indoor sports, agility centers and batting cage applications. Full glue down is recommended.